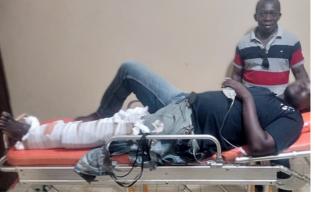

Facial Reconstruction Surgery of participant from explosive attack and leg fracture medical care