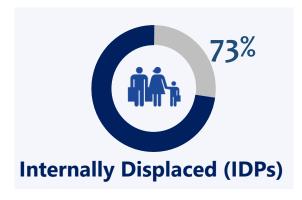

#### **Our Target Population**

- HIV infected and affected children
- Adolescent and teenage mothers
- Survivors of violence and abuse
- Children of female sex workers
- Internally Displaced Persons
- Living in indecent habitats
- Persons with disabilities
- Children born of war
- School drop-outs

Monthly Safe Space Sessions on Sexual Reproductive Health Rights & Violence Prevention – Mamfe, by Dr Lucia

The RESTORE Project had a target of empowering 365 persons including Internally Displaced Children (IDP) children, youth, women, men, and those living with disabilities and 1,092 persons indirectly. All these beneficiaries were selected from communities that we have been working with and new ones directly affected by the multiple crisis.