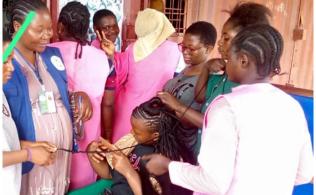

Monthly Safe Space Sessions on Sexual Reproductive Health Rights & Violence Prevention – Mamfe, by Dr Lucia

The RESTORE Project had a target of empowering 365 persons including Internally Displaced Children (IDP) children, youth, women, men, and those living with disabilities and 1,092 persons indirectly. All these beneficiaries were selected from communities that we have been working with and new ones directly affected by the multiple crisis.