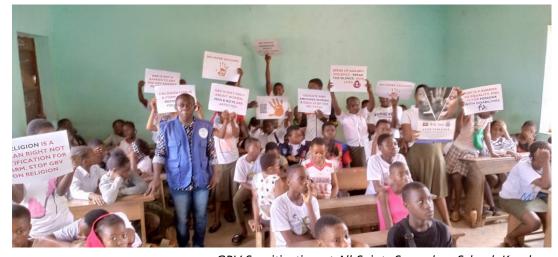

lders identify, assess and reassess for enrollment and service provision for poor vulnerable, internally displaced families, HIV infected and affected poor families, disabled and GBV victims/survivors. FAWOI through RESTORE has indeed restored and revived 81 families in Bamenda.



RESTORE project has saved many lives through its rapid intervention to pay the medical bills of so many sick vulnerable project participants in Kumba. Through its educational counseling, GBV and safe space, the project improved on the capacities of many pupils and students.

The project has also helped to reduce idleness among so many adolescents enrolled into vocational schools/training programs. It also instilled in many participants the ability to save money which they have used to open up small businesses.



GBV Sensitization at All Saints Secondary School, Kumba





#### **ACKNOWLEDGEMENT OF DONORS AND PARTNERS**

FAWOI appreciates the donor of the RESTORE Project and our partners for their respective contributions and support without which our mandate would not have been advanced.

#### PRINCIPAL PROJECT DONOR

CARE RIVER (\$31,341)



| PARTNERS & KEY STAKEHOLDERS