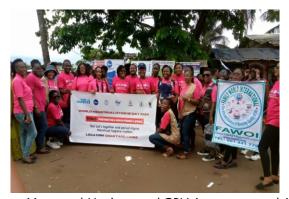

#### **STAKEHOLDER VISITS & ACTIVITIES**

CARE RIVER Supervisory Visit to Cameroon: October 23-25, 2024 - FAWOI Head Office

Regional Microplanning Workshop on Orphans & Vulnerable Children: August 21-23, 2024 – SYNOD Office, Buea SWR, Cameroon

YALI Stakeholder & Capacity Building Visit: June 12, 2024 - FAWOI Head Office

Working in the Muyuka District has been a rewarding experience that has deepened my understanding of the complexities of rural poverty and inequality. One major impact the project made was in the life and household of a participant who was a lost to follow-up. Through the RESTORE Project, she was located and brought back to treatment. In the course of enrolment and assessment, she was a survivor of intimate partner violence and was going through depression as she had lost her source of income to the crisis. Her kids had dropped from school, and she could barely feed herself and the kids. But with the coming of the RESTORE project, she received psychosocial counselling and support, was reinitiated back to treatment and also supported with business startup capital that has been able to support her and her children so far.