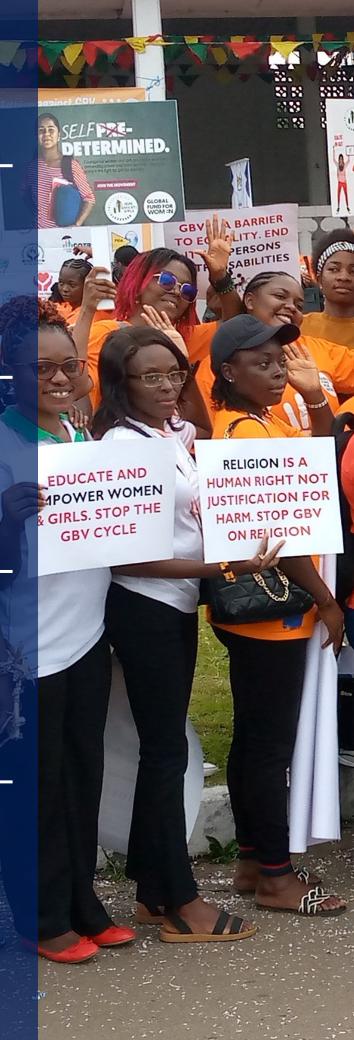

The current context has women raising children on their own and struggling to earn a living given that a good number of them have lost their partners. Years of fighting between Non-State Armed Groups (NSAG) and the State in Cameroon have hit communities hard, uprooting hundreds of thousands. Affected individuals have navigated a harsh landscape of hostility and widespread violence including sexual, economic and psychosocial. They have lost access to their farms and income-generating activities and livelihood due to the conflicts. This has rendered children, women and girls very vulnerable to various risks. It has rendered the affected very vulnerable to survival sex, human trafficking, sexual exploitation, sexual assault and rape.

#### **PROTECTION**

established

**Positive Parenting** Sessions - home visits & sessions

Mental Health & **Psychosocial Support GBV-related cases** 

02

Legal proceedings in **GBV** - ongoing pending judgement

GBV Sensitization at All Saints Secondary School, Kumba