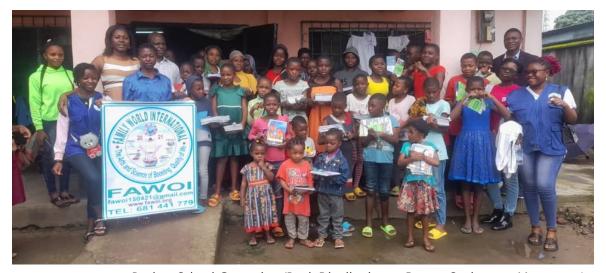

Community Testing and Vaccination Campaign in Oku Health District with the Oku Integrated Health Services Staff – by Kumbong Comfort

Back to School Campaign (Book Distribution at Dorcas Orphanage Mutengene)