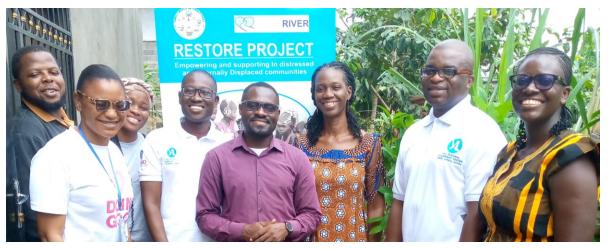

#### **STAKEHOLDER VISITS & ACTIVITIES**

CARE RIVER Supervisory Visit to Cameroon: October 23-25, 2024 - FAWOI Head Office

Regional Microplanning Workshop on Orphans & Vulnerable Children: August 21-23, 2024 – SYNOD Office, Buea SWR, Cameroon

YALI Stakeholder & Capacity Building Visit: June 12, 2024 - FAWOI Head Office

Working in the Muyuka District has been a rewarding experience that has deepened my understanding of the complexities of rural poverty and inequality. One major impact the project made was in the life and household of a participant who was a lost to follow-up. Through the RESTORE Project, she was located and brought back to treatment. In the course of enrolment and assessment, she was a survivor of intimate partner violence and was going through depression as she had lost her source of income to the crisis. Her kids had dropped from school, and she could barely feed herself and the kids. But with the coming of the RESTORE project, she received psychosocial counselling and support, was reinitiated back to treatment and also supported with business startup capital that has been able to support her and her children so far.