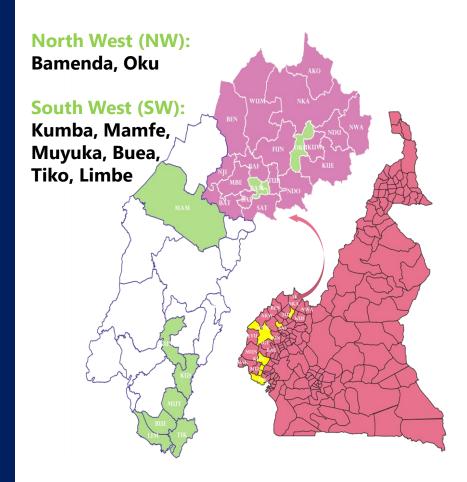

Most of our teams especially the social service workers and volunteers operate in conflict affected and hard-to-reach zones amidst insecurity, in a bid to serve the vulnerable children and their families in these regions – North-West and South-West of Cameroon.

The tragic occurrence of conflict in these regions leaves many children unable to get an education and with the deploring economic status, most families cannot afford the means for upkeep talk less of education, health or protection. It's in such a context that the RESTORE Project sought to support these children and their families through education, health, empowerment and protection.

#### **Project Vision**

& empowerment of local communities affected by the socio-political unrest and Boko Haram in the North-West & South-West Regions of Cameroon, ensuring access to quality education, healthcare, protection, empowerment & overall well-being

#### **Project Mission**

Provide comprehensive support to victims of the crisis, focusing on education, health care, empowerment & protection of children and families. The centrality of the project will be protection and economic empowerment of children and families to foster sustainability, communal integration, growth & peace.