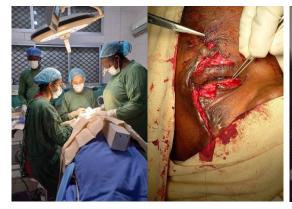

Facial Reconstruction Surgery of participant from explosive attack and leg fracture medical care