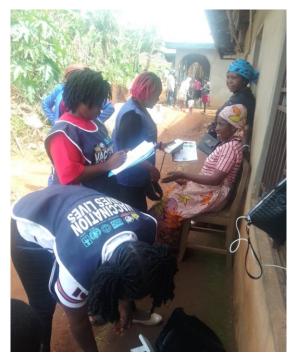

Community Testing and Vaccination Campaign in Oku Health District with the Oku Integrated Health Services Staff – by Kumbong Comfort

Back to School Campaign (Book Distribution at Dorcas Orphanage Mutengene)